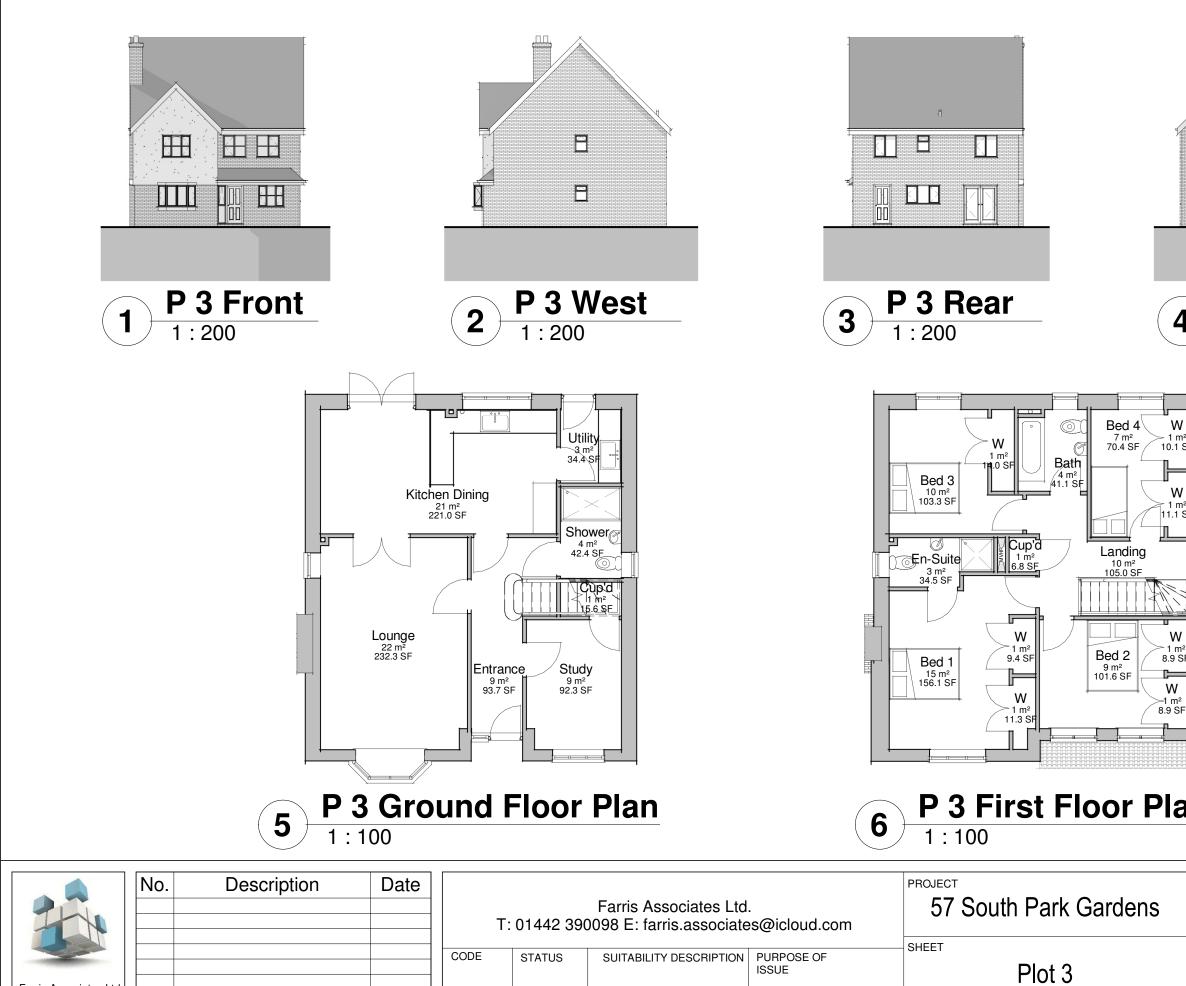

Farris Associates Ltd.

|                                           | Notes                                                                                                                                                                         |
|-------------------------------------------|-------------------------------------------------------------------------------------------------------------------------------------------------------------------------------|
|                                           | All dimensions to be checked on site.<br>For drawing scales please refer to scale blocks                                                                                      |
|                                           | All dimensions and levels are to be checked on site prior to commencement of any works.                                                                                       |
|                                           | The contractor is to locate all existing serviced which may be affected by the works and where necessary maintain<br>temporary diversions and protect such existing services. |
|                                           | THIS DRAWING IS THE COPYRIGHT OF FARRIS ASSOCIATES LTD AND MUST NOT BE USED IN CONJUNCTION WITH ANY OTHER PROJECT WITHOUT WRITTEN CONSENT                                     |
|                                           |                                                                                                                                                                               |
|                                           |                                                                                                                                                                               |
|                                           |                                                                                                                                                                               |
|                                           |                                                                                                                                                                               |
|                                           |                                                                                                                                                                               |
|                                           |                                                                                                                                                                               |
| V                                         |                                                                                                                                                                               |
| Y                                         |                                                                                                                                                                               |
|                                           |                                                                                                                                                                               |
|                                           |                                                                                                                                                                               |
|                                           |                                                                                                                                                                               |
|                                           |                                                                                                                                                                               |
|                                           |                                                                                                                                                                               |
|                                           |                                                                                                                                                                               |
|                                           |                                                                                                                                                                               |
|                                           |                                                                                                                                                                               |
| _                                         |                                                                                                                                                                               |
| <u> </u>                                  | 3 East                                                                                                                                                                        |
|                                           |                                                                                                                                                                               |
| ▼/ 1                                      | : 200                                                                                                                                                                         |
|                                           |                                                                                                                                                                               |
|                                           |                                                                                                                                                                               |
|                                           |                                                                                                                                                                               |
| _                                         | A                                                                                                                                                                             |
| v                                         | $\frown$                                                                                                                                                                      |
| m²<br>1 SF                                | Railway                                                                                                                                                                       |
|                                           |                                                                                                                                                                               |
| =                                         | /                                                                                                                                                                             |
| v                                         |                                                                                                                                                                               |
| m²<br>1 SF                                |                                                                                                                                                                               |
|                                           |                                                                                                                                                                               |
| =                                         |                                                                                                                                                                               |
|                                           |                                                                                                                                                                               |
|                                           |                                                                                                                                                                               |
| 4                                         |                                                                                                                                                                               |
|                                           |                                                                                                                                                                               |
|                                           |                                                                                                                                                                               |
| V<br><sup>m²</sup><br>SF                  |                                                                                                                                                                               |
| SF                                        |                                                                                                                                                                               |
|                                           |                                                                                                                                                                               |
| n <sup>2</sup><br>SF                      |                                                                                                                                                                               |
| SF                                        |                                                                                                                                                                               |
|                                           |                                                                                                                                                                               |
|                                           |                                                                                                                                                                               |
|                                           |                                                                                                                                                                               |
| conconcini ini ini ini ini M <sub>h</sub> |                                                                                                                                                                               |
|                                           |                                                                                                                                                                               |
| an                                        |                                                                                                                                                                               |
|                                           |                                                                                                                                                                               |
|                                           |                                                                                                                                                                               |

| Mr and Mrs Fullagar   |                              |                             |     |  |
|-----------------------|------------------------------|-----------------------------|-----|--|
| <br>Date<br>July 2018 | Project number<br>HP4 / 1432 | Scale (@ A3<br>As indicated |     |  |
| Drawn by<br>Author    | DRAWING NUMBER               |                             | REV |  |
| Checked by<br>Checker | P04                          |                             | Н   |  |