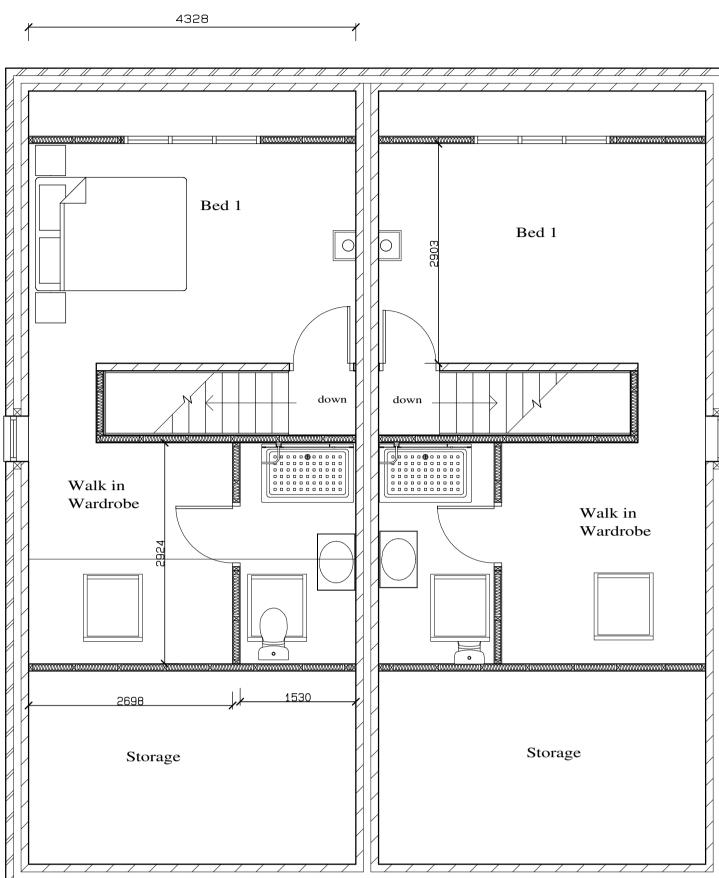

|                  | Wren Designs<br>Planning & Building Consultants • Land Agent<br>Tel: 01442 263081<br>1 Thistlecroft, Hemel Hempstead, Herts HP1 1PB |  |
|------------------|-------------------------------------------------------------------------------------------------------------------------------------|--|
| CLIENT:          | Wittrick/Andrews                                                                                                                    |  |
| PROPOSED:        |                                                                                                                                     |  |
|                  | 4 no three bedroom semi<br>detached dwellings                                                                                       |  |
| LOCATION:        | Rear of 52 and 54 Lockers park Lane<br>Hemel Hempstead.                                                                             |  |
| SCALE:           | 1:50,1:100                                                                                                                          |  |
| DATE:            | 3/1/2015                                                                                                                            |  |
| REF:             | Wren naj 02a 2015                                                                                                                   |  |
| <b>REVISION:</b> |                                                                                                                                     |  |
|                  |                                                                                                                                     |  |