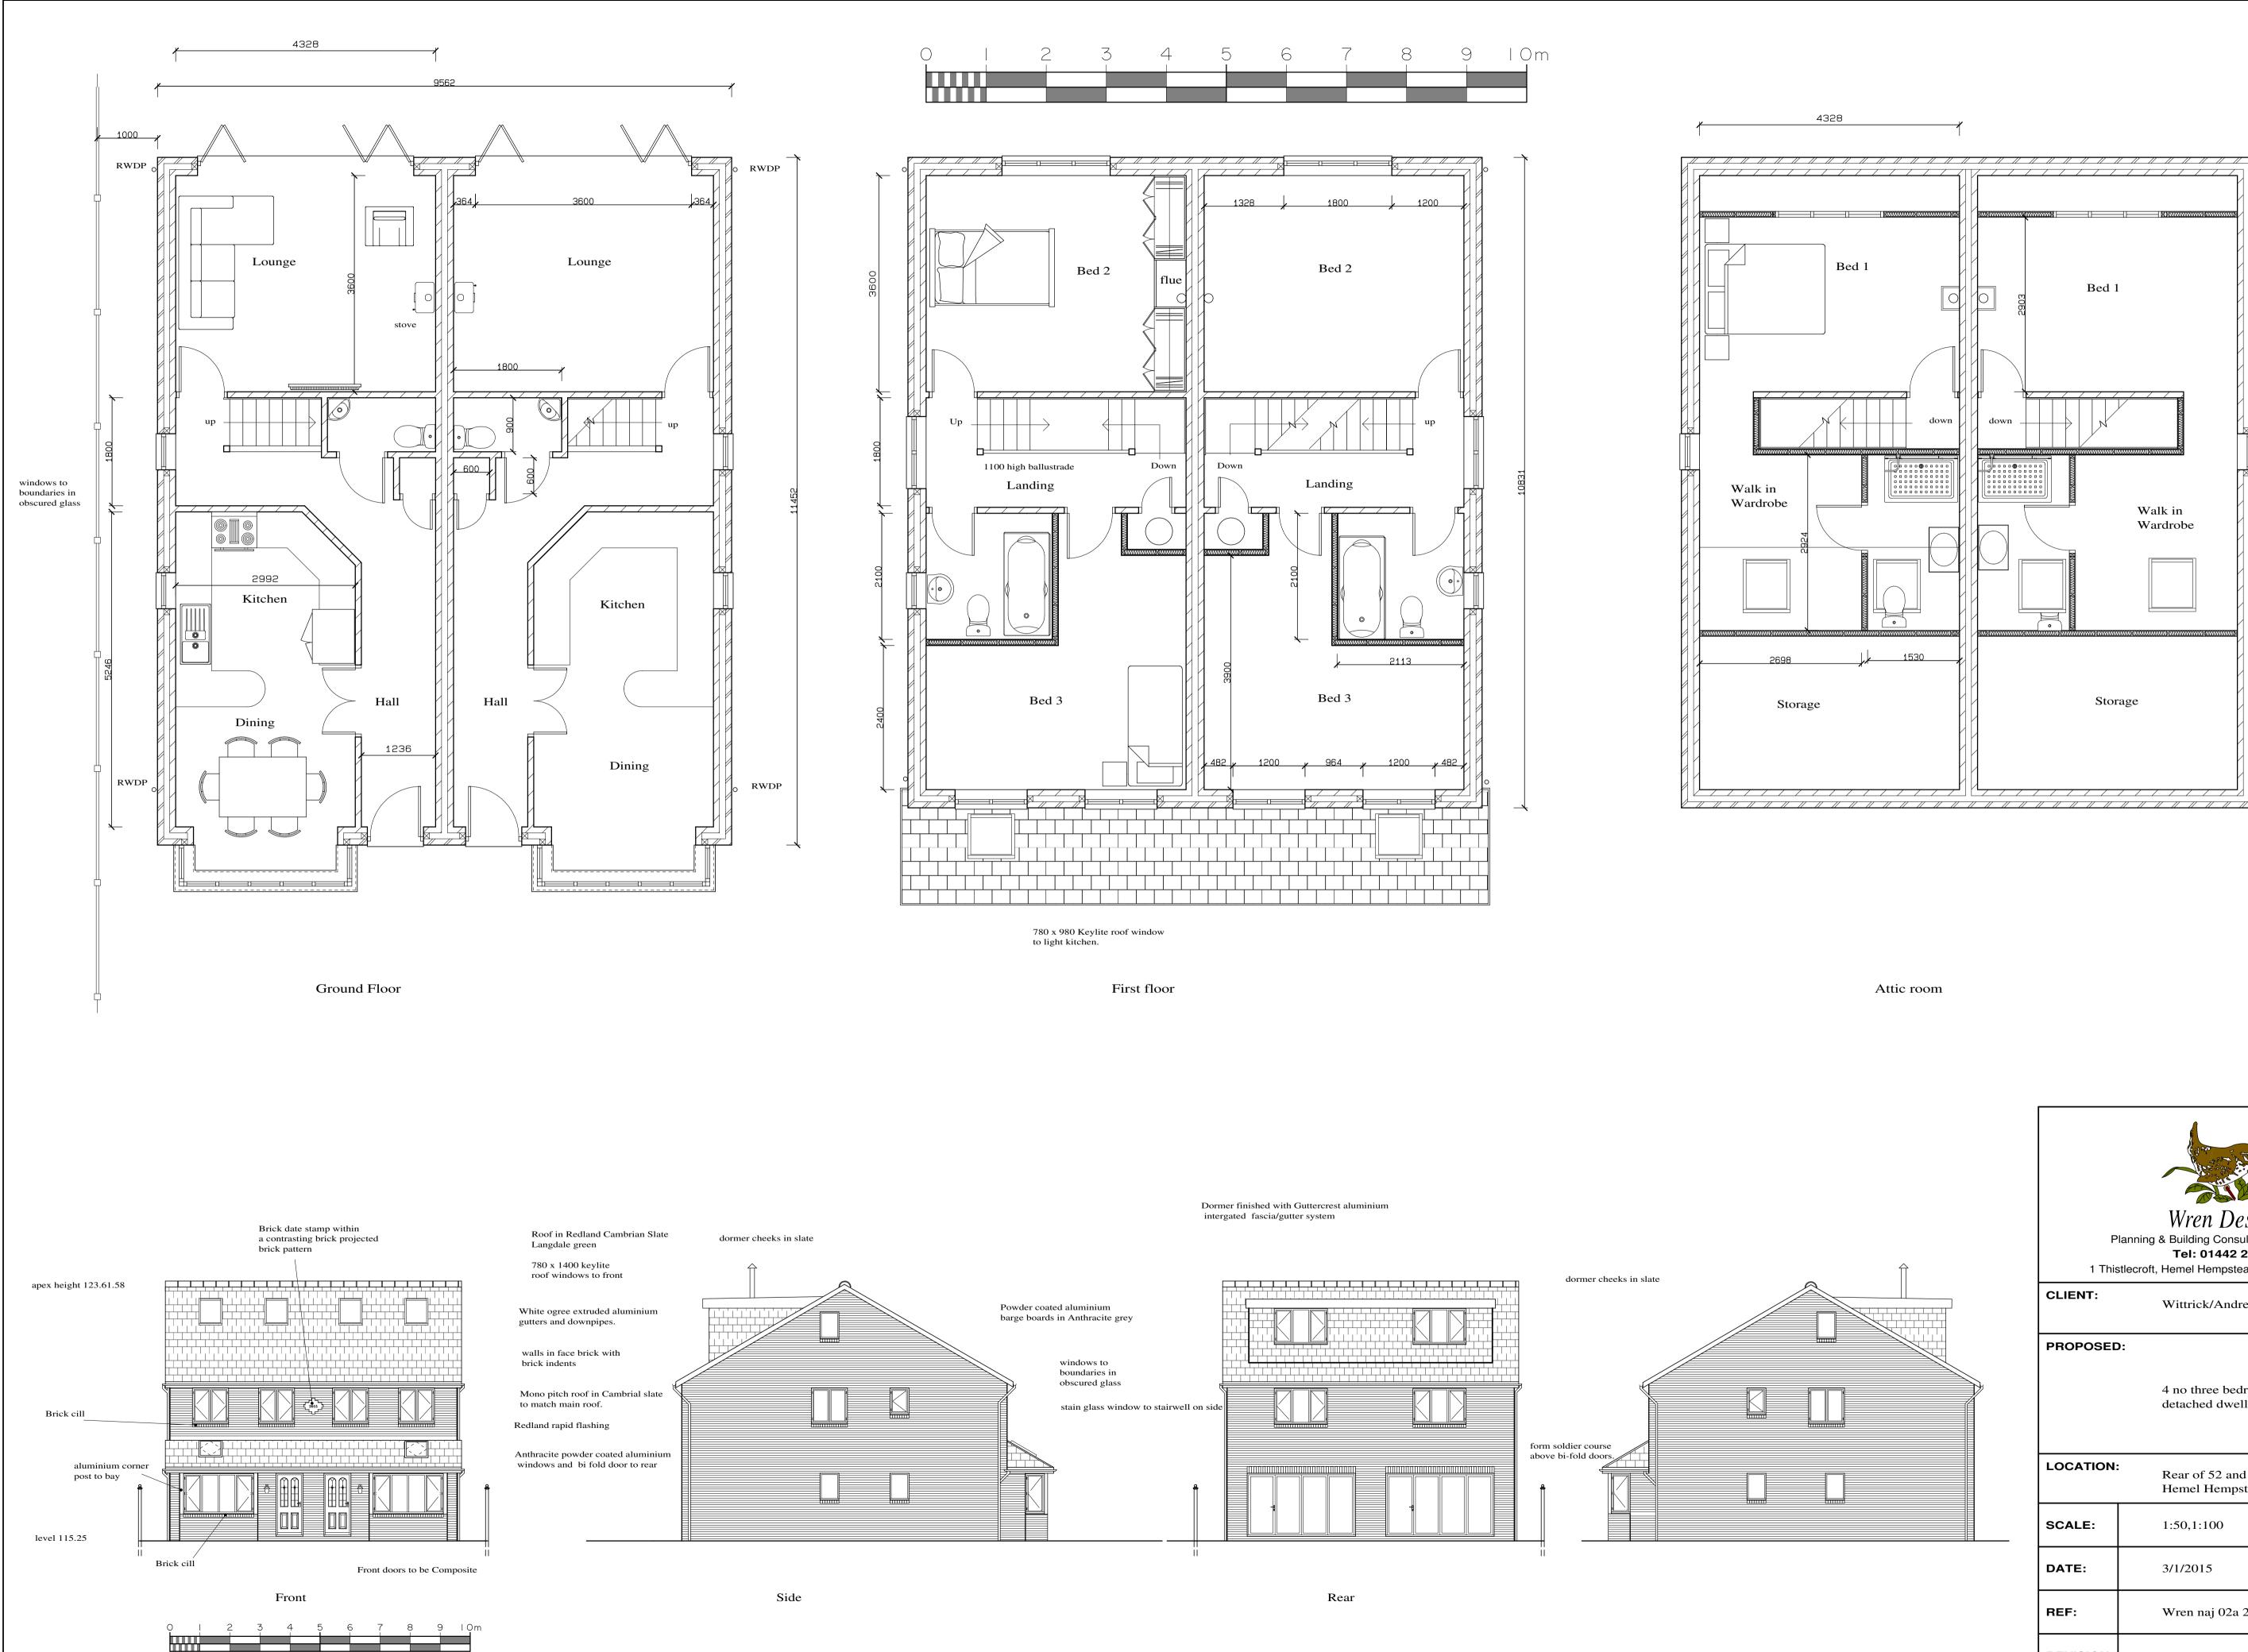

|                  | Wren Designs<br>Planning & Building Consultants • Land Agent<br>Tel: 01442 263081<br>1 Thistlecroft, Hemel Hempstead, Herts HP1 1PB |  |
|------------------|-------------------------------------------------------------------------------------------------------------------------------------|--|
| CLIENT:          | Wittrick/Andrews                                                                                                                    |  |
| PROPOSED:        |                                                                                                                                     |  |
|                  | 4 no three bedroom semi<br>detached dwellings                                                                                       |  |
| LOCATION:        | Rear of 52 and 54 Lockers park Lane<br>Hemel Hempstead.                                                                             |  |
| SCALE:           | 1:50,1:100                                                                                                                          |  |
| DATE:            | 3/1/2015                                                                                                                            |  |
| REF:             | Wren naj 02a 2015                                                                                                                   |  |
| <b>REVISION:</b> |                                                                                                                                     |  |
|                  |                                                                                                                                     |  |