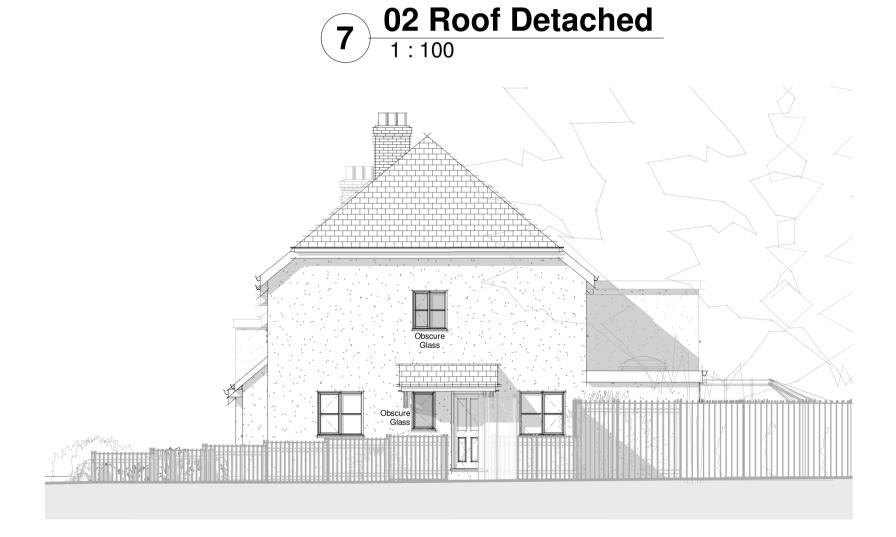

8 Terraced Glenview Road Elevation
1:100

**Detached North Elevation**1:100

**Detached Rear Elevation**1:100

4 Detached South Elevation
1:100

6 01 First FFL Detached
1:100

9 Terraced Rear Elevation
1:100

**Terraced Lockers Park Lane Elevation**1:100