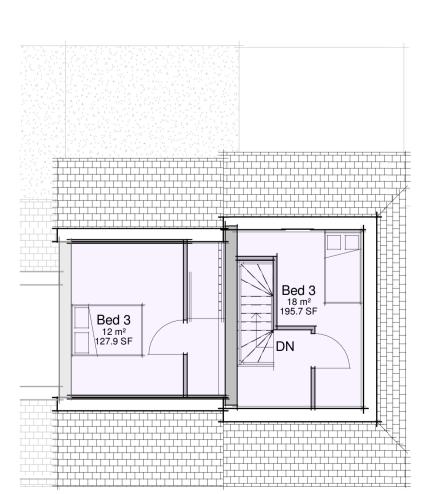

8 Terraced Glenview Road Elevation
1:100

**Detached North Elevation**1:100

**Detached Rear Elevation**1:100

4 Detached South Elevation
1:100

6 01 First FFL Detached
1:100

9 Terraced Rear Elevation
1:100

**Terraced Lockers Park Lane Elevation**1:100

01 First FFL Terraced
1:100

02 Second FFL Terraced 0 1 2 3 4m 1:100

Farris Associates Ltd
Design, Building and Planning Consultants
T: 01442 390098 E: farris.associates@icloud.com

| Rev    | Description             | Date |  |
|--------|-------------------------|------|--|
|        |                         |      |  |
|        |                         |      |  |
|        |                         |      |  |
|        |                         |      |  |
|        |                         |      |  |
|        |                         |      |  |
|        |                         |      |  |
|        |                         |      |  |
|        |                         |      |  |
| CODE   | SUITABILITY DESCRIPTION | N .  |  |
| STATUS | PURPOSE OF ISSUE        |      |  |
|        |                         |      |  |
|        |                         |      |  |
|        |                         |      |  |