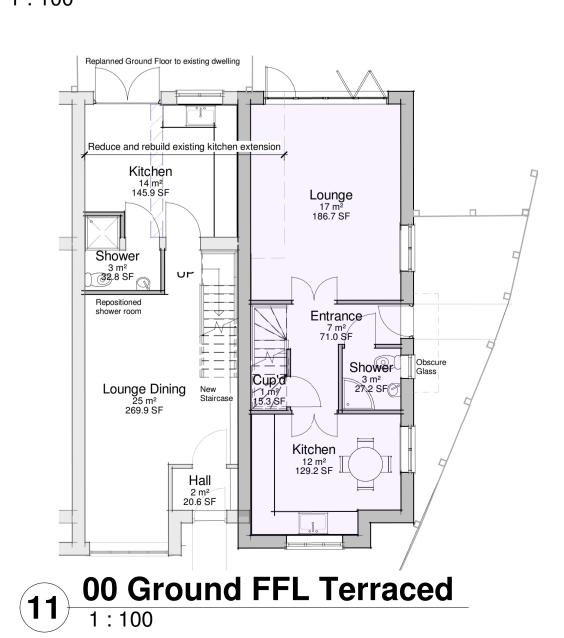

01 First FFL Terraced
1:100

02 Second FFL Terraced 0 1 2 3 4m 1:100

Farris Associates Ltd
Design, Building and Planning Consultants
T: 01442 390098 E: farris.associates@icloud.com

| Rev    | Description             | Date |  |
|--------|-------------------------|------|--|
|        |                         |      |  |
|        |                         |      |  |
|        |                         |      |  |
|        |                         |      |  |
|        |                         |      |  |
|        |                         |      |  |
|        |                         |      |  |
|        |                         |      |  |
|        |                         |      |  |
| CODE   | SUITABILITY DESCRIPTION | N .  |  |
| STATUS | PURPOSE OF ISSUE        |      |  |
|        |                         |      |  |
|        |                         |      |  |
|        |                         |      |  |