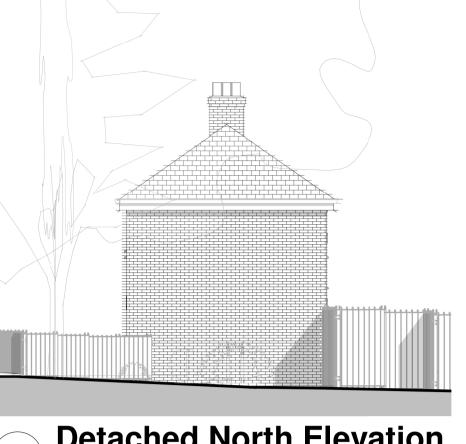

8 Terraced Glenview Road Elevation
1:100

**Detached North Elevation**1:100

**Detached Rear Elevation**1:100

4 Detached South Elevation
1:100

6 01 First FFL Detached
1:100

9 Terraced Rear Elevation
1:100

**Terraced Lockers Park Lane Elevation**1:100