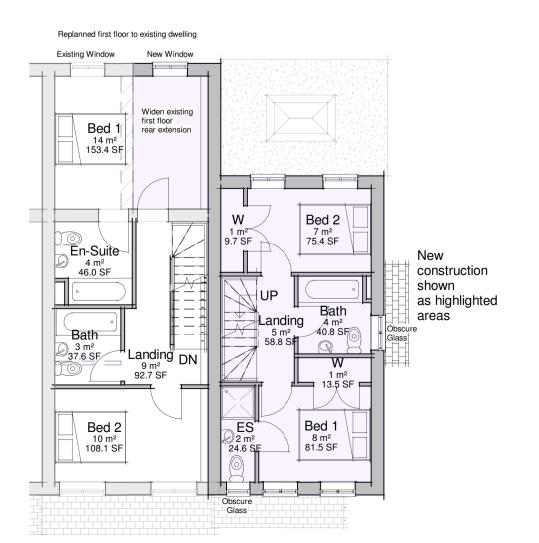

8 Terraced Glenview Road Elevation
1:100

**Detached North Elevation**1:100

**Detached Rear Elevation**1:100

4 Detached South Elevation
1:100

6 01 First FFL Detached
1:100

9 Terraced Rear Elevation
1:100

**Terraced Lockers Park Lane Elevation**1:100

01 First FFL Terraced
1:100

02 Second FFL Terraced 0 1 2 3 4m 1:100

Farris Associates Ltd
Design, Building and Planning Consultants
T: 01442 390098 E: farris.associates@icloud.com

| Rev    | Description             | Date |  |
|--------|-------------------------|------|--|
|        |                         |      |  |
|        |                         |      |  |
|        |                         |      |  |
|        |                         |      |  |
|        |                         |      |  |
|        |                         |      |  |
|        |                         |      |  |
|        |                         |      |  |
|        |                         |      |  |
| CODE   | SUITABILITY DESCRIPTION | N .  |  |
| STATUS | PURPOSE OF ISSUE        |      |  |
|        |                         |      |  |
|        |                         |      |  |
|        |                         |      |  |