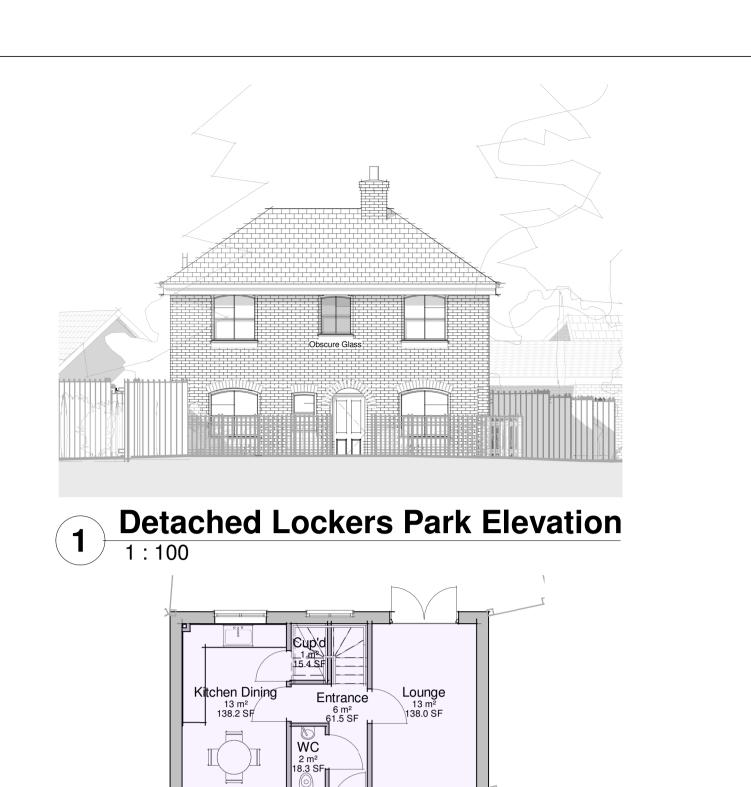

8 Terraced Glenview Road Elevation
1:100

**Detached North Elevation**1:100

**Detached Rear Elevation**1:100

4 Detached South Elevation
1:100

6 01 First FFL Detached
1:100

9 Terraced Rear Elevation
1:100

**Terraced Lockers Park Lane Elevation**1:100