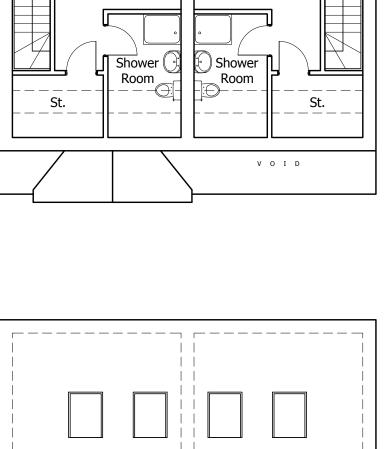

Living/Dining

Room

Hall

Kitchen

С

WC

Living/Dining

Room

Hall

WC

Kitchen

**Ground Floor Plans** 

This drawing is copyright.All dimensions must be checked on site before

E 23.10.18FRONT GABLE ENDS REVISED. D 17.08.18 WHOLE SCHEME REVISED. C 23.05.18,ROOF PLAN REVISED FOR EAVES B 17.05.18 FRONT GABLES ADDED A 09.05.18LAYOUTS REVISED Guildford ~ Hemel Hempstead ~ Bath Unit 1, Grovelands Business Centre, Boundary Way, Hemel Hempstead. HP2 7TE TeI: 01442 212755 Email: hemel@synergyLLP.com www.synergyLLP.com Client:
Mr and Mrs John Whittle Project address: 39a Adeyfield Road, Hemel Hempstead,