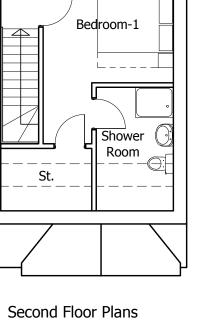

Kitchen





**Ground Floor Plans** 











This drawing is copyright.All dimensions must be checked on site before

E 23.10.18FRONT GABLE ENDS REVISED. D 17.08.18 WHOLE SCHEME REVISED. C 23.05.18,ROOF PLAN REVISED FOR EAVES B 17.05.18 FRONT GABLES ADDED A 09.05.18LAYOUTS REVISED Guildford ~ Hemel Hempstead ~ Bath Unit 1, Grovelands Business Centre, Boundary Way, Hemel Hempstead. HP2 7TE TeI: 01442 212755 Email: hemel@synergyLLP.com www.synergyLLP.com Client:
Mr and Mrs John Whittle Project address: 39a Adeyfield Road, Hemel Hempstead,

Hertfordshire, HP2 5DP

MDS

MDS

MDS

MDS By

Drawing title:
Proposed Ground, First & Second Floor Plans & Roof Plan Plots 1 - 3

Job title: Development of 4 New Houses

Scale: @A3 1:100 Drawn: MDS Date: January 2018 Checked: PB 11366-L-00-05 Ε







W