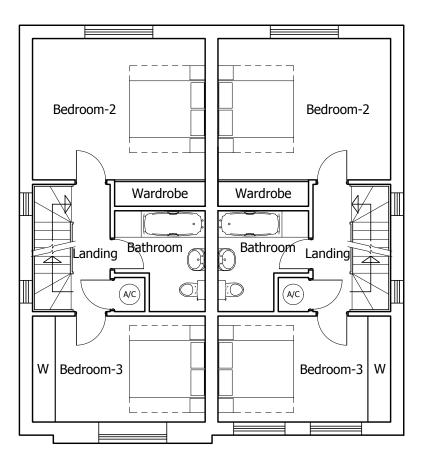

Living/Dining

Room

Hall

Kitchen

С

WC

Living/Dining

Room

Hall

WC

Kitchen





**Ground Floor Plans** 











This drawing is copyright.All dimensions must be checked on site before

E 23.10.18FRONT GABLE ENDS REVISED. D 17.08.18 WHOLE SCHEME REVISED. C 23.05.18,ROOF PLAN REVISED FOR EAVES B 17.05.18 FRONT GABLES ADDED A 09.05.18LAYOUTS REVISED Guildford ~ Hemel Hempstead ~ Bath Unit 1, Grovelands Business Centre, Boundary Way, Hemel Hempstead. HP2 7TE TeI: 01442 212755 Email: hemel@synergyLLP.com www.synergyLLP.com Client:
Mr and Mrs John Whittle Project address: 39a Adeyfield Road, Hemel Hempstead,

Hertfordshire, HP2 5DP

MDS

MDS

MDS

MDS By

Drawing title:
Proposed Ground, First & Second Floor Plans & Roof Plan Plots 1 - 3

Job title: Development of 4 New Houses

Scale: