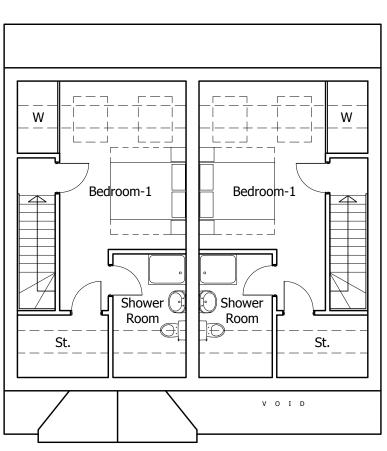

Living/Dining

Room

Hall

Kitchen

С

WC

Living/Dining

Room

Hall

WC

Kitchen





**Ground Floor Plans** 











This drawing is copyright.All dimensions must be checked on site before

E 23.10.18FRONT GABLE ENDS REVISED. D 17.08.18 WHOLE SCHEME REVISED. C 23.05.18,ROOF PLAN REVISED FOR EAVES B 17.05.18 FRONT GABLES ADDED A 09.05.18LAYOUTS REVISED Guildford ~ Hemel Hempstead ~ Bath Unit 1, Grovelands Business Centre, Boundary Way, Hemel Hempstead. HP2 7TE TeI: 01442 212755 Email: hemel@synergyLLP.com www.synergyLLP.com Client:
Mr and Mrs John Whittle Project address: 39a Adeyfield Road, Hemel Hempstead,

Hertfordshire, HP2 5DP

MDS

MDS

MDS

MDS By

Drawing title:
Proposed Ground, First & Second Floor Plans & Roof Plan Plots 1 - 3

Job title: Development of 4 New Houses

Scale: @A3 1:100 Drawn: MDS Date: January 2018 Checked: PB 11366-L-00-05 Ε







W