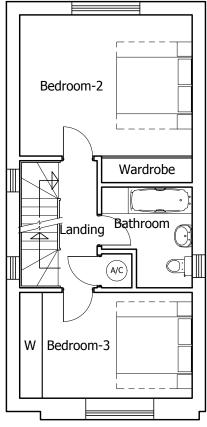

Living/Dining

Room

Hall

Kitchen

С

WC

Living/Dining

Room

Hall

WC

Kitchen





**Ground Floor Plans** 











This drawing is copyright.All dimensions must be checked on site before

E 23.10.18FRONT GABLE ENDS REVISED. D 17.08.18 WHOLE SCHEME REVISED. C 23.05.18,ROOF PLAN REVISED FOR EAVES B 17.05.18 FRONT GABLES ADDED A 09.05.18LAYOUTS REVISED Guildford ~ Hemel Hempstead ~ Bath Unit 1, Grovelands Business Centre, Boundary Way, Hemel Hempstead. HP2 7TE TeI: 01442 212755 Email: hemel@synergyLLP.com www.synergyLLP.com Client:
Mr and Mrs John Whittle Project address: 39a Adeyfield Road, Hemel Hempstead,

Hertfordshire, HP2 5DP

MDS

MDS

MDS

MDS By

Drawing title:
Proposed Ground, First & Second Floor Plans & Roof Plan Plots 1 - 3

Job title: Development of 4 New Houses

Scale: @A3 1:100 Drawn: MDS Date: January 2018 Checked: PB 11366-L-00-05 Ε







W