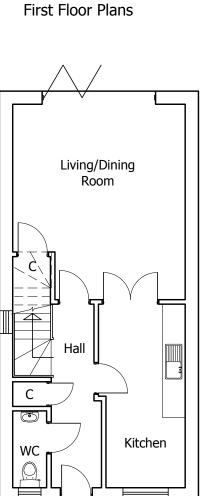

Living/Dining

Room

Hall

Kitchen

С

WC

Living/Dining

Room

Hall

WC

Kitchen

**Ground Floor Plans** 

This drawing is copyright.All dimensions must be checked on site before

E 23.10.18FRONT GABLE ENDS REVISED. D 17.08.18 WHOLE SCHEME REVISED. C 23.05.18,ROOF PLAN REVISED FOR EAVES B 17.05.18 FRONT GABLES ADDED A 09.05.18LAYOUTS REVISED Guildford ~ Hemel Hempstead ~ Bath Unit 1, Grovelands Business Centre, Boundary Way, Hemel Hempstead. HP2 7TE TeI: 01442 212755 Email: hemel@synergyLLP.com www.synergyLLP.com Client:
Mr and Mrs John Whittle Project address: 39a Adeyfield Road, Hemel Hempstead,