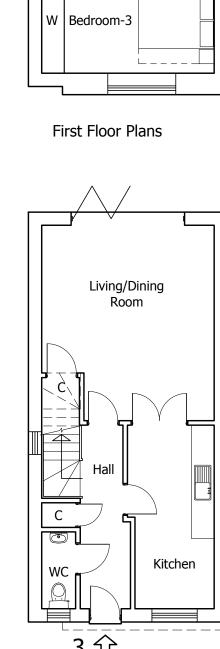

Living/Dining

Room

Hall

Kitchen

С

WC

Living/Dining

Room

Hall

WC

Kitchen

**Ground Floor Plans** 

This drawing is copyright.All dimensions must be checked on site before

E 23.10.18FRONT GABLE ENDS REVISED. D 17.08.18 WHOLE SCHEME REVISED. C 23.05.18,ROOF PLAN REVISED FOR EAVES B 17.05.18 FRONT GABLES ADDED A 09.05.18LAYOUTS REVISED Guildford ~ Hemel Hempstead ~ Bath Unit 1, Grovelands Business Centre, Boundary Way, Hemel Hempstead. HP2 7TE TeI: 01442 212755 Email: hemel@synergyLLP.com www.synergyLLP.com Client:
Mr and Mrs John Whittle Project address: 39a Adeyfield Road, Hemel Hempstead,