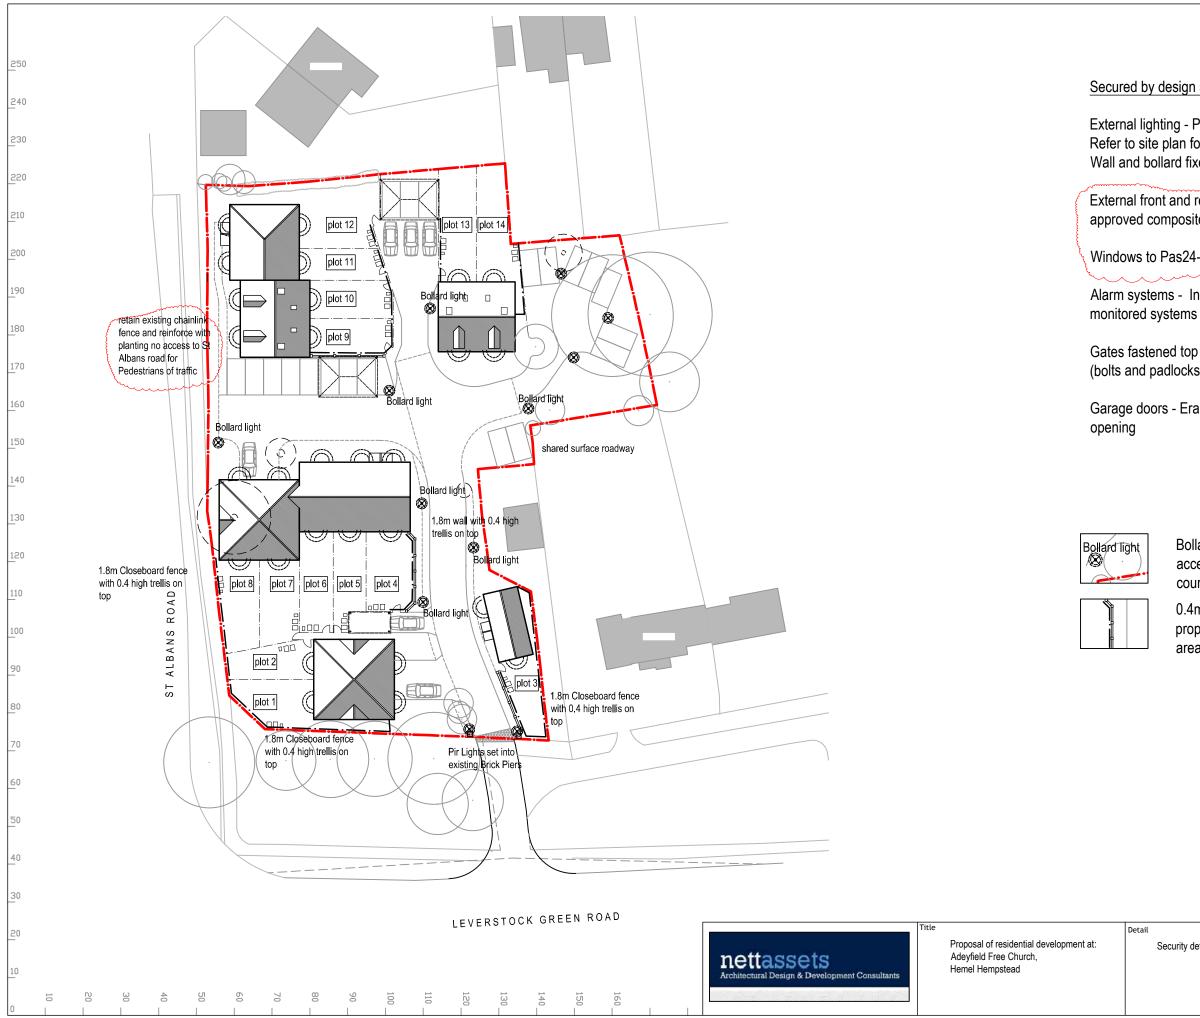

Secured by design statement:

External lighting - Pir with ambient Refer to site plan for locations of lighting fixes. Wall and bollard fixed where applicable.

External front and rear access doors - Secured by design approved composite combined frame/door. Pas24-2012

Windows to Pas24-2012

Alarm systems - Installed to NG1 approved as SSIB

Gates fastened top and bottom ' Solid Secure' gold standard (bolts and padlocks at top and bottom)

Garage doors - Era locks 5 lever frame locks, Electronic

Bollard security lighting to shared access roadway and parking courts

0.4m high trellis fencing ontop of proposed fencing / walling in areas identified thus.

| Security details | Date                                                                                                           | Feb 2013 |         | b Ref | 1115    |
|------------------|----------------------------------------------------------------------------------------------------------------|----------|---------|-------|---------|
|                  | Scale                                                                                                          | 1:500    | Drg No. |       | PL2 04A |
|                  | Nett Assets<br>The Studio, 141 New Road,<br>Croxley Green, Herts. WD3 3EN.<br>Tel:- 01923 293117. 07531 124528 |          |         | Rev   |         |
|                  | Web:- www.nettassets.co.uk                                                                                     |          |         |       | A3      |

Rev A -Notation of fence to St Albans road altered and SBD comments incorperated - 24/04/2013